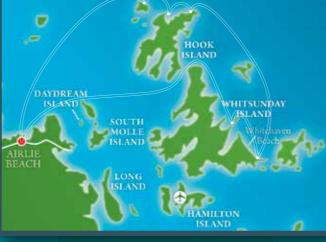

### The Whitsunday Islands

**Cruising Course** 

The Whitsundays is situated in the World Heritage listed Great Barrier Reef Marine Park.