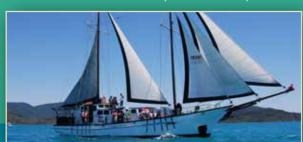

### The Whitsunday Islands

**Cruising Course** 

The Whitsundays is situated in the World Heritage listed Great Barrier Reef Marine Park.

#### VESSEL LENGTH 21M | CREW 3-4 | PAX 32

Bush Walk along the National Park track to reach the stunning views of Hill Inlet lookout & Whitehaven.

Surbathe and relax in the beautiful Whitsundays white sandy beaches.