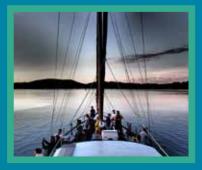

### The Whitsunday Islands

**Cruising Course** 

The Whitsundays is situated in the World Heritage listed Great Barrier Reef Marine Park.

#### VESSEL LENGTH 21M | CREW 3-4 | PAX 32

Bush Walk along the National Park track to reach the stunning views of Hill Inlet lookout & Whitehaven.

Surbathe and relax in the beautiful Whitsundays white sandy beaches.