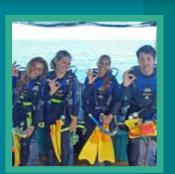

#### Scuba Dive

down deep - whether you're certified or have never dived before, you'll love getting down with the fish!

Friends

made for life, memories created forever!